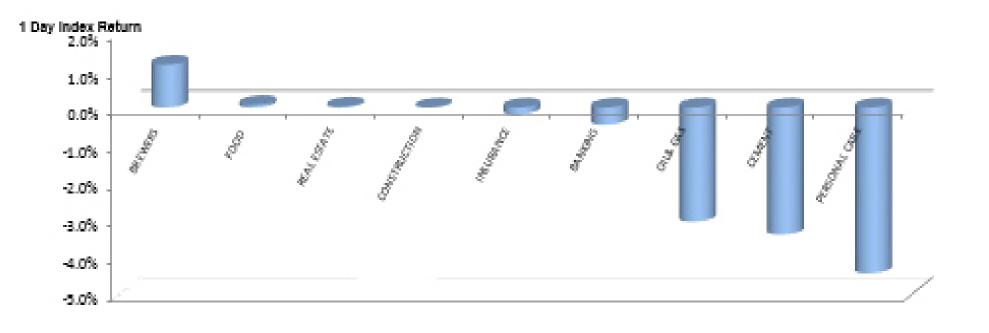

#### Index Performance

|                            |              |        |         |         |            |            |         | 52 Wk      |           |
|----------------------------|--------------|--------|---------|---------|------------|------------|---------|------------|-----------|
|                            |              | 1 Wk   | 3 Month | 6 Month |            |            | 52 Wk   | Volatility | 52 Wk Max |
| ARM Sector Indices         | 1 Day Return | Return | Return  | Return  | QTD Return | YTD Return | Return  | (SD)       | Drawdown  |
| BANKING                    | -0.45%       | 4.04%  | 33.59%  | 68.21%  | 11.75%     | 69.28%     | 64.44%  | 1.30%      | -3.44%    |
| BREWERS                    | 1.15%        | 1.69%  | 29.15%  | 45.01%  | 15.81%     | 26.63%     | 30.12%  | 1.63%      | -5.71%    |
| CEMENT                     | -3.40%       | -1.56% | 32.06%  | 29.71%  | 6.15%      | 25.71%     | 23.38%  | 1.97%      | -7.37%    |
| PERSONAL CARE              | -4.43%       | -3.40% | 25.18%  | 60.28%  | 13.31%     | 38.34%     | 20.13%  | 1.81%      | -6.62%    |
| CONSTRUCTION               | 0.00%        | 0.00%  | -6.85%  | -4.83%  | -2.75%     | -4.69%     | -19.07% | 1.35%      | -7.23%    |
| FOOD                       | 0.08%        | 0.60%  | 43.07%  | 91.08%  | 29.75%     | 46.04%     | 42.90%  | 1.33%      | -3.50%    |
| INSURANCE                  | -0.18%       | -1.92% | 2.52%   | 6.02%   | -1.17%     | 2.75%      | 2.08%   | 0.46%      | -1.49%    |
| OIL& GAS                   | -3.05%       | -3.90% | -17.75% | -7.33%  | -13.81%    | -19.19%    | -27.98% | 1.79%      | -5.64%    |
| REAL ESTATE                | 0.03%        | 0.30%  | 2.93%   | 3.21%   | 0.54%      | 1.04%      | -1.42%  | 0.23%      | -0.98%    |
| ARM Capitalisation Indices |              |        |         |         |            |            |         |            |           |
| Large Cap (Top 10%)        | -1.37%       | 0.91%  | 31.01%  | 48.36%  | 11.87%     | 39.28%     | 38.09%  | 1.07%      | -3.16%    |
| Mid Cap (Mid 30%)          | -0.79%       | -1.13% | 13.89%  | 21.17%  | -1.01%     | 19.66%     | 11.43%  | 0.64%      | -1.89%    |
| Small Cap (Bottom 60%)     | 0.03%        | 7.01%  | -16.00% | -17.97% | -14.16%    | -22.54%    | -27.13% | 1.68%      | -9.34%    |