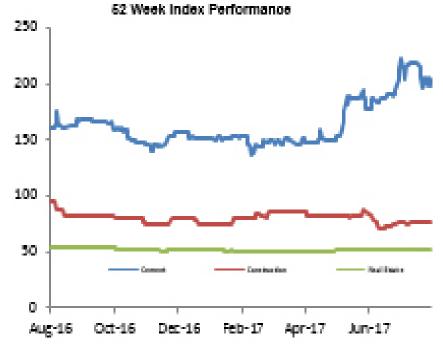

#### Index Performance

|                            |              |        |         |         |            |            |         | 52 Wk      |           |
|----------------------------|--------------|--------|---------|---------|------------|------------|---------|------------|-----------|
|                            |              | 1 Wk   | 3 Month | 6 Month |            |            | 52 Wk   | Volatility | 52 Wk Max |
| ARM Sector Indices         | 1 Day Return | Return | Return  | Return  | QTD Return | YTD Return | Return  | (SD)       | Drawdown  |
| BANKING                    | -0.45%       | 4.04%  | 33.59%  | 68.21%  | 11.75%     | 69.28%     | 64.44%  | 1.30%      | -3.44%    |
| BREWERS                    | 1.15%        | 1.69%  | 29.15%  | 45.01%  | 15.81%     | 26.63%     | 30.12%  | 1.63%      | -5.71%    |
| CEMENT                     | -3.40%       | -1.56% | 32.06%  | 29.71%  | 6.15%      | 25.71%     | 23.38%  | 1.97%      | -7.37%    |
| PERSONAL CARE              | -4.43%       | -3.40% | 25.18%  | 60.28%  | 13.31%     | 38.34%     | 20.13%  | 1.81%      | -6.62%    |
| CONSTRUCTION               | 0.00%        | 0.00%  | -6.85%  | -4.83%  | -2.75%     | -4.69%     | -19.07% | 1.35%      | -7.23%    |
| FOOD                       | 0.08%        | 0.60%  | 43.07%  | 91.08%  | 29.75%     | 46.04%     | 42.90%  | 1.33%      | -3.50%    |
| INSURANCE                  | -0.18%       | -1.92% | 2.52%   | 6.02%   | -1.17%     | 2.75%      | 2.08%   | 0.46%      | -1.49%    |
| OIL& GAS                   | -3.05%       | -3.90% | -17.75% | -7.33%  | -13.81%    | -19.19%    | -27.98% | 1.79%      | -5.64%    |
| REAL ESTATE                | 0.03%        | 0.30%  | 2.93%   | 3.21%   | 0.54%      | 1.04%      | -1.42%  | 0.23%      | -0.98%    |
| ARM Capitalisation Indices |              |        |         |         |            |            |         |            |           |
| Large Cap (Top 10%)        | -1.37%       | 0.91%  | 31.01%  | 48.36%  | 11.87%     | 39.28%     | 38.09%  | 1.07%      | -3.16%    |
| Mid Cap (Mid 30%)          | -0.79%       | -1.13% | 13.89%  | 21.17%  | -1.01%     | 19.66%     | 11.43%  | 0.64%      | -1.89%    |
| Small Cap (Bottom 60%)     | 0.03%        | 7.01%  | -16.00% | -17.97% | -14.16%    | -22.54%    | -27.13% | 1.68%      | -9.34%    |

## **ARM Research**

<u>research@armsecurities.com.ng</u> +234 1 270 1652 24 August 2017 52 Week Index Performance

|                                                                                                                                                                               |                                                          |                                                               |                              | 1 day                              | 1 week                      | 3 month                 | 6 month                   |                             |                            |                             |                      |                      |                      |                      |                      |                      |
|-------------------------------------------------------------------------------------------------------------------------------------------------------------------------------|----------------------------------------------------------|---------------------------------------------------------------|------------------------------|------------------------------------|-----------------------------|-------------------------|---------------------------|-----------------------------|----------------------------|-----------------------------|----------------------|----------------------|----------------------|----------------------|----------------------|----------------------|
| DANUMA                                                                                                                                                                        |                                                          | Market Cap. (N'mln)                                           | Closing Price                | Return                             | Return                      | Return                  | Return                    | 52 wk Return                | QTD Return                 | YTD Return                  | QTD High             | QTD Low              | YTD High             | YTD Low              | 52 Wk High           | 52 Wk Lo             |
| BANKING                                                                                                                                                                       | 24.5                                                     |                                                               |                              | 0.050/                             | 0.000/                      |                         |                           |                             | = / 00/                    |                             |                      |                      |                      |                      | 10.7/                |                      |
| Access Bank                                                                                                                                                                   | 31-Dec                                                   | 289,569.00                                                    | 10.01                        | -2.25%                             | 2.88%                       | 34.36%                  | 49.40%                    | 76.54%                      | 7.63%                      | 70.53%                      | 10.55                | 9.00                 | 10.76                | 5.81                 | 10.76                | 5.15                 |
| Diamond Bank<br>FBN Holdings                                                                                                                                                  | 31-Dec<br>31-Dec                                         | 27,329.26                                                     | 1.18                         | -2.48%                             | 2.61%                       | 37.21%                  | 43.90%                    | 6.31%                       | -4.84%                     | 34.09%                      | 1.34                 | 1.15<br>5.78         | 1.44                 | 0.78                 | 1.44                 | 0.78                 |
| FCMB                                                                                                                                                                          | 31-Dec                                                   | 214,653.85                                                    | 5.98<br>1.18                 | -0.17%                             | -0.33%                      | 40.71%                  | 92.28%                    | 92.90%<br>4.42%             | -6.27%                     | 78.51%<br>7.27%             | 6.25                 |                      | 7.07                 | 2.96                 | 7.07                 | 2.95<br>0.93         |
| Guaranty Trust Bank                                                                                                                                                           | 31-Dec                                                   | 23,367.20<br>1,194,905.88                                     | 40.60                        | 0.85%<br>-0.49%                    | 5.36%<br>9.43%              | 5.36%<br>24.54%         | -8.53%<br>68.81%          | 4.42%<br>54.67%             | -5.60%<br>16.60%           | 64.37%                      | 1.31<br>41.10        | 1.12<br>34.00        | 1.42<br>41.10        | 0.93<br>22.90        | 1.42<br>41.10        | 20.65                |
| StanbicIBTC HOLDCO                                                                                                                                                            | 31-Dec                                                   | 385,100.00                                                    | 38.51                        | -0.49%                             | 4.08%                       | 53.98%                  | 121.83%                   | 165.59%                     | 16.70%                     | 156.73%                     | 41.00                | 30.26                | 41.00                | 15.00                | 41.00                | 14.00                |
| United Bank For Africa                                                                                                                                                        | 31-Dec                                                   | 320,249.27                                                    | 9.71                         | 2.21%                              | 4.41%                       | 36.76%                  | 97.76%                    | 118.20%                     | 10.84%                     | 115.78%                     | 10.41                | 8.20                 | 10.41                | 4.45                 | 10.41                | 4.01                 |
| Union Bank                                                                                                                                                                    | 31-Dec                                                   | 101,614.84                                                    | 6.00                         | 5.08%                              | 0.00%                       | 20.72%                  | 22.45%                    | 46.34%                      | -1.96%                     | 9.09%                       | 6.12                 | 5.21                 | 6.12                 | 4.67                 | 6.12                 | 3.99                 |
| Wema Bank                                                                                                                                                                     | 31-Dec                                                   | 19,744.19                                                     | 0.50                         | -1.96%                             | -5.66%                      | 0.00%                   | 0.00%                     | -25.37%                     | -9.09%                     | -7.41%                      | 0.57                 | 0.50                 | 0.67                 | 0.50                 | 0.75                 | 0.50                 |
| Zenith Bank                                                                                                                                                                   | 31-Dec                                                   | 725,259.01                                                    | 23.10                        | -1.70%                             | 0.39%                       | 28.26%                  | 56.82%                    | 50.98%                      | 10.58%                     | 56.61%                      | 25.90                | 20.20                | 25.90                | 13.30                | 25.90                | 13.30                |
| Ecobank                                                                                                                                                                       | 31-Dec                                                   | 287,148.68                                                    | 18.00                        | 0.06%                              | 0.00%                       | 83.67%                  | 81.82%                    | 58.59%                      | 28.85%                     | 75.10%                      | 18.00                | 12.36                | 18.00                | 7.10                 | 18.00                | 7.10                 |
| Skye Bank                                                                                                                                                                     | 31-Dec                                                   | 8,883.39                                                      | 0.64                         | 3.23%                              | -4.48%                      | 28.00%                  | 28.00%                    | 8.47%                       | 6.67%                      | 28.00%                      | 0.75                 | 0.57                 | 0.81                 | 0.50                 | 0.81                 | 0.50                 |
| Fidelity Bank                                                                                                                                                                 | 31-Dec                                                   | 37,087.74                                                     | 1.28                         | 0.00%                              | 1.59%                       | 34.74%                  | 58.02%                    | 31.96%                      | -2.29%                     | 52.38%                      | 1.35                 | 1.22                 | 1.42                 | 0.77                 | 1.42                 | 0.76                 |
| Sterling Bank                                                                                                                                                                 | 31-Dec                                                   | 30,517.84                                                     | 1.06                         | 1.92%                              | 1.92%                       | 39.47%                  | 43.24%                    | 2.91%                       | 1.92%                      | 39.47%                      | 1.06                 | 0.98                 | 1.16                 | 0.67                 | 1.16                 | 0.67                 |
|                                                                                                                                                                               |                                                          |                                                               |                              |                                    |                             |                         |                           |                             |                            |                             |                      |                      |                      |                      |                      |                      |
| BREWERIES                                                                                                                                                                     |                                                          |                                                               |                              |                                    |                             |                         |                           |                             |                            |                             |                      |                      |                      |                      |                      |                      |
| Guinness                                                                                                                                                                      | 30-Jun                                                   | 123,482.83                                                    | 82.00                        | -2.96%                             | -3.53%                      | 17.14%                  | 20.59%                    | -12.30%                     | 14.69%                     | -1.26%                      | 91.50                | 60.00                | 91.50                | 60.00                | 100.01               | 60.00                |
| Nigerian Breweries                                                                                                                                                            | 31-Dec                                                   | 1,490,670.97                                                  | 188.00                       | 1.61%                              | 2.17%                       | 28.77%                  | 44.62%                    | 33.67%                      | 16.77%                     | 27.04%                      | 193.00               | 153.01               | 193.00               | 112.82               | 193.00               | 112.82               |
| International Breweries                                                                                                                                                       | 31-Mar                                                   | 112,557.16                                                    | 34.50                        | 0.00%                              | 1.47%                       | 56.82%                  | 119.75%                   | 74.60%                      | 12.86%                     | 86.49%                      | 34.50                | 29.97                | 34.50                | 15.00                | 34.50                | 15.00                |
| CEMENT & CONSTRUCTION                                                                                                                                                         |                                                          |                                                               |                              |                                    |                             |                         |                           |                             |                            |                             |                      |                      |                      |                      |                      |                      |
| Ashaka Cement                                                                                                                                                                 | 31-Dec                                                   | 38,249.86                                                     | 17.08                        | 0.00%                              | 0.00%                       | 55.27%                  | 51.82%                    | -14.39%                     | 0.00%                      | 42.10%                      | 17.08                | 17.08                | 17.08                | 9.03                 | 19.95                | 9.03                 |
| Dangote Cement                                                                                                                                                                | 31-Dec                                                   | 3,690,292.28                                                  | 216.56                       | -3.71%                             | -1.47%                      | 32.86%                  | 28.15%                    | 25.91%                      | 5.64%                      | 24.47%                      | 245.00               | 202.00               | 245.00               | 149.26               | 245.00               | 149.26               |
| C.C.N.N.                                                                                                                                                                      | 31-Dec                                                   | 11,310.10                                                     | 9.00                         | -2.17%                             | -6.93%                      | 85.95%                  | 110.28%                   | 50.00%                      | -7.22%                     | 80.00%                      | 10.84                | 8.33                 | 11.27                | 4.13                 | 11.27                | 4.04                 |
| W.A Portland Cement                                                                                                                                                           | 31-Dec                                                   | 312,401.85                                                    | 57.00                        | -0.02%                             | -2.56%                      | 20.13%                  | 46.15%                    | -1.72%                      | 14.00%                     | 39.19%                      | 63.00                | 49.99                | 63.00                | 34.50                | 63.00                | 34.50                |
| Julius Berger<br>UACN Property DevCo                                                                                                                                          | 31-Dec<br>31-Dec                                         | 47,506.80<br>4,125.00                                         | 35.99<br>3.00                | 0.00%<br>0.33%                     | 0.00%<br>3.81%              | -9.71%<br>53.85%        | -6.91%<br>62.16%          | -25.63%<br>-15.01%          | -3.98%<br>7.14%            | -6.71%<br>14.50%            | 36.00<br>3.02        | 32.14<br>2.70        | 43.84<br>3.15        | 32.14<br>1.63        | 48.39<br>3.95        | 32.14<br>1.63        |
| CONSUMER & PERSONAL CARE                                                                                                                                                      |                                                          | 101,842.74                                                    | 25.65                        | -4.75%                             | 0.00%                       | 35.00%                  | 83.35%                    | 40.93%                      | 11.91%                     | 76.90%                      | 27.00                | 20.65                | 27.00                | 11.04                | 27.00                | 11.04                |
| PZ Cussons<br>Unilever                                                                                                                                                        | 31-May<br>31-Dec                                         | 161,925.08                                                    | 42.80                        | -4.75%                             | -5.91%                      | 18.89%                  | 50.18%                    | 40.93%                      | 16.08%                     | 22.29%                      | 46.00                | 33.00                | 46.00                | 11.04<br>27.81       | 50.01                | 27.81                |
| Glaxo Smithkline                                                                                                                                                              | 31-Dec                                                   | 25,113.41                                                     | 21.00                        | 0.00%                              | 0.00%                       | 31.25%                  | 48.94%                    | 12.90%                      | 2.69%                      | 33.33%                      | 21.00                | 20.00                | 21.59                | 14.00                | 21.59                | 13.54                |
| FOOD & BEVERAGES                                                                                                                                                              | JI-Dec                                                   | 25,115.41                                                     | 21.00                        | 0.0070                             | 0.0076                      | 51.2570                 | +0.7+70                   | 12.7070                     | 2.0770                     | 33.3370                     | 21.00                | 20.00                | 21.57                | 14.00                | 21.57                | 13.34                |
| 7-up Bottling                                                                                                                                                                 | 31-Mar                                                   | 59,011.18                                                     | 92.12                        | 0.00%                              | -4.99%                      | -12.26%                 | -13.50%                   | -18.48%                     | 6.56%                      | -28.59%                     | 98.00                | 78.21                | 129.00               | 76.01                | 159.90               | 76.01                |
| Cadbury                                                                                                                                                                       | 31-Dec                                                   | 22,669.90                                                     | 12.07                        | 0.00%                              | -4.96%                      | 21.92%                  | 34.11%                    | -13.79%                     | -13.79%                    | 17.30%                      | 13.30                | 10.45                | 15.67                | 7.41                 | 16.53                | 78.01                |
| Dangote Flour Mills                                                                                                                                                           | 30-Sep                                                   | 32,450.00                                                     | 6.49                         | 1.41%                              | 8.17%                       | 55.64%                  | 70.79%                    | 66.84%                      | 26.51%                     | 52.71%                      | 7.00                 | 4.85                 | 7.00                 | 3.58                 | 7.00                 | 3.51                 |
| Dangote Sugar                                                                                                                                                                 | 31-Dec                                                   | 156,600.00                                                    | 13.05                        | 0.38%                              | 0.38%                       | 93.33%                  | 115.35%                   | 100.77%                     | 45.00%                     | 113.58%                     | 14.91                | 8.36                 | 14.91                | 5.71                 | 14.91                | 5.71                 |
| Flour Mills                                                                                                                                                                   | 31-Mar                                                   | 74,843.24                                                     | 28.52                        | 0.00%                              | -1.28%                      | 48.70%                  | 60.22%                    | 42.60%                      | 5.63%                      | 54.25%                      | 31.00                | 22.00                | 31.00                | 17.20                | 31.00                | 16.20                |
| Nestle                                                                                                                                                                        | 31-Dec                                                   | 967,056.48                                                    | 1,220.02                     | 0.00%                              | 0.83%                       | 43.53%                  | 114.04%                   | 47.88%                      | 35.41%                     | 50.62%                      | 1,220.20             | 901.00               | 1,220.20             | 570.00               | 1,220.20             | 570.00               |
| Honeywell                                                                                                                                                                     | 31-Mar                                                   | 16,653.42                                                     | 2.10                         | 0.00%                              | 6.06%                       | 62.79%                  | 110.00%                   | 61.54%                      | 19.32%                     | 61.54%                      | 2.28                 | 1.81                 | 2.28                 | 0.92                 | 2.28                 | 0.92                 |
| UACN                                                                                                                                                                          | 31-Dec                                                   | 30,157.57                                                     | 15.70                        | 0.00%                              | -5.42%                      | 9.56%                   | 24.60%                    | -21.11%                     | -12.68%                    | -6.60%                      | 17.50                | 15.70                | 18.53                | 12.02                | 21.78                | 12.02                |
|                                                                                                                                                                               |                                                          |                                                               |                              |                                    |                             |                         |                           |                             |                            |                             |                      |                      |                      |                      |                      |                      |
| OIL& GAS<br>Forte Oil                                                                                                                                                         | 31-Dec                                                   | 65,124.06                                                     | 50.00                        | 0.00%                              | 0.00%                       | 9.65%                   | -0.70%                    | -71.75%                     | -0.14%                     | -40.78%                     | 62.90                | 48.70                | 84.22                | 43.00                | 177.00               | 43.00                |
| Conoil Plc                                                                                                                                                                    | 31-Dec                                                   | 20,173.19                                                     | 29.07                        | -4.97%                             | -14.22%                     | -14.50%                 | -16.94%                   | 34.27%                      | -34.76%                    | -22.44%                     | 42.34                | 29.07                | 44.56                | 29.07                | 44.56                | 20.57                |
| Mobil Oil                                                                                                                                                                     | 31-Dec                                                   | 73,244.11                                                     | 203.12                       | -4.77%                             | -9.75%                      | -35.60%                 | -28.73%                   | 24.88%                      | -18.76%                    | -27.20%                     | 260.00               | 203.12               | 360.00               | 203.12               | 360.00               | 162.65               |
| Oando                                                                                                                                                                         | 31-Dec                                                   | 84,242.33                                                     | 7.00                         | -1.69%                             | 2.04%                       | -18.13%                 | 48.62%                    | 37.25%                      | -4.11%                     | 48.94%                      | 8.40                 | 6.81                 | 9.57                 | 4.30                 | 9.57                 | 3.61                 |
|                                                                                                                                                                               | 31-Dec                                                   | 8,549.26                                                      | 33.66                        | -5.02%                             | -5.02%                      | -13.76%                 | -13.76%                   | -8.16%                      | -4.11%                     | -22.16%                     | 37.30                | 33.66                | 43.24                | 33.66                | 45.51                | 33.66                |
| MRS Oil                                                                                                                                                                       | 31-Dec                                                   | 73,608.33                                                     | 216.80                       | -4.91%                             | -4.96%                      | -16.63%                 | -20.59%                   | -10.38%                     | -22.57%                    | -27.49%                     | 270.00               | 216.80               | 305.00               | 216.80               | 345.00               | 216.80               |
|                                                                                                                                                                               | 01000                                                    | 4,681.88                                                      | 3.59                         | 0.00%                              | 4.36%                       | 2.87%                   | 7.49%                     | 30.55%                      | -5.77%                     | 15.81%                      | 3.90                 | 3.44                 | 4.09                 | 2.97                 | 4.09                 | 2.74                 |
| Total                                                                                                                                                                         | 31-Dec                                                   |                                                               |                              |                                    | 0.00%                       | 23.59%                  | 30.27%                    | 75.27%                      | 3.66%                      | 26.85%                      | 488.00               | 460.05               | 488.00               | 345.80               | 488.00               | 275.00               |
| Total<br>Eterna Oil                                                                                                                                                           | 31-Dec<br>31-Dec                                         | 266,695.57                                                    | 482.00                       | 0.00%                              |                             |                         |                           |                             |                            |                             |                      |                      |                      |                      |                      |                      |
| Total<br>Eterna Oil<br>SEPLAT                                                                                                                                                 |                                                          |                                                               | 482.00                       | 0.00%                              |                             |                         |                           |                             |                            |                             |                      |                      |                      |                      |                      |                      |
| Total<br>Eterna Oil<br>SEPLAT<br>INSURANCE                                                                                                                                    |                                                          |                                                               | 482.00                       | 3.64%                              | 1.79%                       | 9.62%                   | 3.64%                     | -10.94%                     | -5.00%                     | -9.52%                      | 0.62                 | 0.54                 | 0.64                 | 0.51                 | 0.67                 | 0.51                 |
| Total<br>Eterna Oil<br>SEPLAT<br>INSURANCE<br>AIICO Insurance                                                                                                                 | 31-Dec                                                   | 266,695.57                                                    |                              |                                    | 1.79%<br>-0.77%             | 9.62%<br>1.57%          | 3.64%<br>24.04%           | -10.94%<br>37.23%           | -5.00%<br>8.40%            | -9.52%<br>30.30%            | 0.62<br>1.43         | 0.54<br>1.19         | 0.64<br>1.45         | 0.51<br>0.96         | 0.67<br>1.45         | 0.51<br>0.95         |
| Total<br>Eterna Oil<br>SEPLAT<br>INSURANCE<br>AIICO Insurance<br>Continental Re                                                                                               | 31-Dec<br>31-Dec                                         | 266,695.57<br>5,016.12                                        | 0.57                         | 3.64%                              |                             |                         |                           |                             |                            |                             |                      |                      |                      |                      |                      |                      |
| Total<br>Eterna Oil<br>SEPLAT<br>INSURANCE<br>AIICO Insurance<br>Continental Re<br>Custodian & Allied                                                                         | 31-Dec<br>31-Dec<br>31-Dec                               | 266,695.57<br>5,016.12<br>13,322.79                           | 0.57<br>1.29                 | 3.64%<br>-0.77%                    | -0.77%                      | 1.57%                   | 24.04%                    | 37.23%                      | 8.40%                      | 30.30%                      | 1.43                 | 1.19                 | 1.45                 | 0.96                 | 1.45                 | 0.95                 |
| Total<br>Eterna Oil<br>SEPLAT<br>INSURANCE<br>AllCO Insurance<br>Continental Re<br>Custodian & Allied<br>Mansard                                                              | 31-Dec<br>31-Dec<br>31-Dec<br>31-Dec<br>31-Dec           | 266,695.57<br>5,016.12<br>13,322.79<br>20,115.98              | 0.57<br>1.29<br>3.42         | 3.64%<br>-0.77%<br>-5.00%          | -0.77%<br>-10.00%           | 1.57%<br>1.79%          | 24.04%<br>0.59%           | 37.23%<br>-11.17%           | 8.40%<br>-2.01%            | 30.30%<br>-12.08%           | 1.43<br>3.80         | 1.19<br>3.40         | 1.45<br>3.95         | 0.96<br>3.00         | 1.45<br>4.04         | 0.95<br>3.00         |
| Total<br>Eterna Oil<br>SEPLAT<br>INSURANCE<br>AllCO Insurance<br>Continental Re<br>Custodian & Allied<br>Mansard<br>Prestige Assurance                                        | 31-Dec<br>31-Dec<br>31-Dec<br>31-Dec<br>31-Dec<br>31-Dec | 266,695.57<br>5,016.12<br>13,322.79<br>20,115.98<br>19,950.00 | 0.57<br>1.29<br>3.42<br>1.90 | 3.64%<br>-0.77%<br>-5.00%<br>2.15% | -0.77%<br>-10.00%<br>-7.32% | 1.57%<br>1.79%<br>9.83% | 24.04%<br>0.59%<br>21.02% | 37.23%<br>-11.17%<br>-5.00% | 8.40%<br>-2.01%<br>-14.41% | 30.30%<br>-12.08%<br>13.77% | 1.43<br>3.80<br>2.35 | 1.19<br>3.40<br>1.86 | 1.45<br>3.95<br>2.62 | 0.96<br>3.00<br>1.45 | 1.45<br>4.04<br>2.62 | 0.95<br>3.00<br>1.45 |
| MRS Oil<br>Total<br>Eterna Oil<br>SEPLAT<br>INSURANCE<br>AIICO Insurance<br>Continental Re<br>Custodian & Allied<br>Mansard<br>Prestige Assurance<br>AGRICULTURE<br>Okomu Oil | 31-Dec<br>31-Dec<br>31-Dec<br>31-Dec<br>31-Dec<br>31-Dec | 266,695.57<br>5,016.12<br>13,322.79<br>20,115.98<br>19,950.00 | 0.57<br>1.29<br>3.42<br>1.90 | 3.64%<br>-0.77%<br>-5.00%<br>2.15% | -0.77%<br>-10.00%<br>-7.32% | 1.57%<br>1.79%<br>9.83% | 24.04%<br>0.59%<br>21.02% | 37.23%<br>-11.17%<br>-5.00% | 8.40%<br>-2.01%<br>-14.41% | 30.30%<br>-12.08%<br>13.77% | 1.43<br>3.80<br>2.35 | 1.19<br>3.40<br>1.86 | 1.45<br>3.95<br>2.62 | 0.96<br>3.00<br>1.45 | 1.45<br>4.04<br>2.62 | 0.95<br>3.00<br>1.45 |