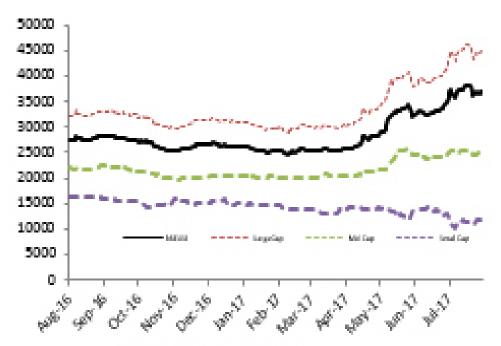

#### Index Performance

|                            |              |        |         |         |            |            |         | 52 Wk      |           |
|----------------------------|--------------|--------|---------|---------|------------|------------|---------|------------|-----------|
|                            |              | 1 Wk   | 3 Month | 6 Month |            |            | 52 Wk   | Volatility | 52 Wk Max |
| ARM Sector Indices         | 1 Day Return | Return | Return  | Return  | QTD Return | YTD Return | Return  | (SD)       | Drawdown  |
| BANKING                    | -0.45%       | 4.04%  | 33.59%  | 68.21%  | 11.75%     | 69.28%     | 64.44%  | 1.30%      | -3.44%    |
| BREWERS                    | 1.15%        | 1.69%  | 29.15%  | 45.01%  | 15.81%     | 26.63%     | 30.12%  | 1.63%      | -5.71%    |
| CEMENT                     | -3.40%       | -1.56% | 32.06%  | 29.71%  | 6.15%      | 25.71%     | 23.38%  | 1.97%      | -7.37%    |
| PERSONAL CARE              | -4.43%       | -3.40% | 25.18%  | 60.28%  | 13.31%     | 38.34%     | 20.13%  | 1.81%      | -6.62%    |
| CONSTRUCTION               | 0.00%        | 0.00%  | -6.85%  | -4.83%  | -2.75%     | -4.69%     | -19.07% | 1.35%      | -7.23%    |
| FOOD                       | 0.08%        | 0.60%  | 43.07%  | 91.08%  | 29.75%     | 46.04%     | 42.90%  | 1.33%      | -3.50%    |
| INSURANCE                  | -0.18%       | -1.92% | 2.52%   | 6.02%   | -1.17%     | 2.75%      | 2.08%   | 0.46%      | -1.49%    |
| OIL& GAS                   | -3.05%       | -3.90% | -17.75% | -7.33%  | -13.81%    | -19.19%    | -27.98% | 1.79%      | -5.64%    |
| REAL ESTATE                | 0.03%        | 0.30%  | 2.93%   | 3.21%   | 0.54%      | 1.04%      | -1.42%  | 0.23%      | -0.98%    |
| ARM Capitalisation Indices |              |        |         |         |            |            |         |            |           |
| Large Cap (Top 10%)        | -1.37%       | 0.91%  | 31.01%  | 48.36%  | 11.87%     | 39.28%     | 38.09%  | 1.07%      | -3.16%    |
| Mid Cap (Mid 30%)          | -0.79%       | -1.13% | 13.89%  | 21.17%  | -1.01%     | 19.66%     | 11.43%  | 0.64%      | -1.89%    |
| Small Cap (Bottom 60%)     | 0.03%        | 7.01%  | -16.00% | -17.97% | -14.16%    | -22.54%    | -27.13% | 1.68%      | -9.34%    |