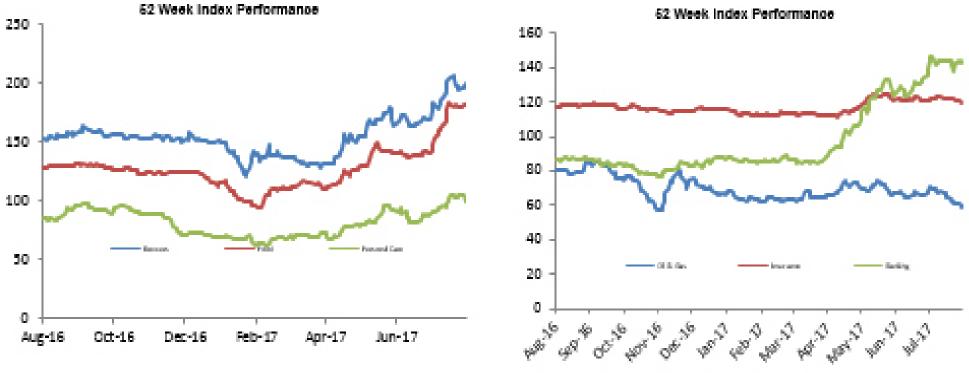

#### Index Performance

|                            |              |        |         |         |            |            |         | 52 Wk      |           |
|----------------------------|--------------|--------|---------|---------|------------|------------|---------|------------|-----------|
|                            |              | 1 Wk   | 3 Month | 6 Month |            |            | 52 Wk   | Volatility | 52 Wk Max |
| ARM Sector Indices         | 1 Day Return | Return | Return  | Return  | QTD Return | YTD Return | Return  | (SD)       | Drawdown  |
| BANKING                    | -0.45%       | 4.04%  | 33.59%  | 68.21%  | 11.75%     | 69.28%     | 64.44%  | 1.30%      | -3.44%    |
| BREWERS                    | 1.15%        | 1.69%  | 29.15%  | 45.01%  | 15.81%     | 26.63%     | 30.12%  | 1.63%      | -5.71%    |
| CEMENT                     | -3.40%       | -1.56% | 32.06%  | 29.71%  | 6.15%      | 25.71%     | 23.38%  | 1.97%      | -7.37%    |
| PERSONAL CARE              | -4.43%       | -3.40% | 25.18%  | 60.28%  | 13.31%     | 38.34%     | 20.13%  | 1.81%      | -6.62%    |
| CONSTRUCTION               | 0.00%        | 0.00%  | -6.85%  | -4.83%  | -2.75%     | -4.69%     | -19.07% | 1.35%      | -7.23%    |
| FOOD                       | 0.08%        | 0.60%  | 43.07%  | 91.08%  | 29.75%     | 46.04%     | 42.90%  | 1.33%      | -3.50%    |
| INSURANCE                  | -0.18%       | -1.92% | 2.52%   | 6.02%   | -1.17%     | 2.75%      | 2.08%   | 0.46%      | -1.49%    |
| OIL& GAS                   | -3.05%       | -3.90% | -17.75% | -7.33%  | -13.81%    | -19.19%    | -27.98% | 1.79%      | -5.64%    |
| REAL ESTATE                | 0.03%        | 0.30%  | 2.93%   | 3.21%   | 0.54%      | 1.04%      | -1.42%  | 0.23%      | -0.98%    |
| ARM Capitalisation Indices |              |        |         |         |            |            |         |            |           |
| Large Cap (Top 10%)        | -1.37%       | 0.91%  | 31.01%  | 48.36%  | 11.87%     | 39.28%     | 38.09%  | 1.07%      | -3.16%    |
| Mid Cap (Mid 30%)          | -0.79%       | -1.13% | 13.89%  | 21.17%  | -1.01%     | 19.66%     | 11.43%  | 0.64%      | -1.89%    |
| Small Cap (Bottom 60%)     | 0.03%        | 7.01%  | -16.00% | -17.97% | -14.16%    | -22.54%    | -27.13% | 1.68%      | -9.34%    |

## **ARM Research**

<u>research@armsecurities.com.ng</u> +234 1 270 1652 24 August 2017 52 Week Index Performance

|                                                                                                                                                                               |                                                          |                                                               |                              | 1 day                              | 1 week                      | 3 month                 | 6 month                   |                             |                            |                             |                      |                      |                      |                      |                      |                      |
|-------------------------------------------------------------------------------------------------------------------------------------------------------------------------------|----------------------------------------------------------|---------------------------------------------------------------|------------------------------|------------------------------------|-----------------------------|-------------------------|---------------------------|-----------------------------|----------------------------|-----------------------------|----------------------|----------------------|----------------------|----------------------|----------------------|----------------------|
| DANUMA                                                                                                                                                                        |                                                          | Market Cap. (N'mln)                                           | Closing Price                | Return                             | Return                      | Return                  | Return                    | 52 wk Return                | QTD Return                 | YTD Return                  | QTD High             | QTD Low              | YTD High             | YTD Low              | 52 Wk High           | 52 Wk Lo             |
| BANKING                                                                                                                                                                       | 24.5                                                     |                                                               |                              | 0.050/                             | 0.000/                      |                         |                           |                             | = / 00/                    |                             |                      |                      |                      |                      | 10.7/                |                      |
| Access Bank                                                                                                                                                                   | 31-Dec                                                   | 289,569.00                                                    | 10.01                        | -2.25%                             | 2.88%                       | 34.36%                  | 49.40%                    | 76.54%                      | 7.63%                      | 70.53%                      | 10.55                | 9.00                 | 10.76                | 5.81                 | 10.76                | 5.15                 |
| Diamond Bank<br>FBN Holdings                                                                                                                                                  | 31-Dec<br>31-Dec                                         | 27,329.26                                                     | 1.18                         | -2.48%                             | 2.61%                       | 37.21%                  | 43.90%                    | 6.31%                       | -4.84%                     | 34.09%                      | 1.34                 | 1.15<br>5.78         | 1.44                 | 0.78                 | 1.44                 | 0.78                 |
| FCMB                                                                                                                                                                          | 31-Dec                                                   | 214,653.85                                                    | 5.98<br>1.18                 | -0.17%                             | -0.33%                      | 40.71%                  | 92.28%                    | 92.90%<br>4.42%             | -6.27%                     | 78.51%<br>7.27%             | 6.25                 |                      | 7.07                 | 2.96                 | 7.07                 | 2.95<br>0.93         |
| Guaranty Trust Bank                                                                                                                                                           | 31-Dec                                                   | 23,367.20<br>1,194,905.88                                     | 40.60                        | 0.85%<br>-0.49%                    | 5.36%<br>9.43%              | 5.36%<br>24.54%         | -8.53%<br>68.81%          | 4.42%<br>54.67%             | -5.60%<br>16.60%           | 64.37%                      | 1.31<br>41.10        | 1.12<br>34.00        | 1.42<br>41.10        | 0.93<br>22.90        | 1.42<br>41.10        | 20.65                |
| StanbicIBTC HOLDCO                                                                                                                                                            | 31-Dec                                                   | 385,100.00                                                    | 38.51                        | -0.49%                             | 4.08%                       | 53.98%                  | 121.83%                   | 165.59%                     | 16.70%                     | 156.73%                     | 41.00                | 30.26                | 41.00                | 15.00                | 41.00                | 14.00                |
| United Bank For Africa                                                                                                                                                        | 31-Dec                                                   | 320,249.27                                                    | 9.71                         | 2.21%                              | 4.41%                       | 36.76%                  | 97.76%                    | 118.20%                     | 10.84%                     | 115.78%                     | 10.41                | 8.20                 | 10.41                | 4.45                 | 10.41                | 4.01                 |
| Union Bank                                                                                                                                                                    | 31-Dec                                                   | 101,614.84                                                    | 6.00                         | 5.08%                              | 0.00%                       | 20.72%                  | 22.45%                    | 46.34%                      | -1.96%                     | 9.09%                       | 6.12                 | 5.21                 | 6.12                 | 4.67                 | 6.12                 | 3.99                 |
| Wema Bank                                                                                                                                                                     | 31-Dec                                                   | 19,744.19                                                     | 0.50                         | -1.96%                             | -5.66%                      | 0.00%                   | 0.00%                     | -25.37%                     | -9.09%                     | -7.41%                      | 0.57                 | 0.50                 | 0.67                 | 0.50                 | 0.75                 | 0.50                 |
| Zenith Bank                                                                                                                                                                   | 31-Dec                                                   | 725,259.01                                                    | 23.10                        | -1.70%                             | 0.39%                       | 28.26%                  | 56.82%                    | 50.98%                      | 10.58%                     | 56.61%                      | 25.90                | 20.20                | 25.90                | 13.30                | 25.90                | 13.30                |
| Ecobank                                                                                                                                                                       | 31-Dec                                                   | 287,148.68                                                    | 18.00                        | 0.06%                              | 0.00%                       | 83.67%                  | 81.82%                    | 58.59%                      | 28.85%                     | 75.10%                      | 18.00                | 12.36                | 18.00                | 7.10                 | 18.00                | 7.10                 |
| Skye Bank                                                                                                                                                                     | 31-Dec                                                   | 8,883.39                                                      | 0.64                         | 3.23%                              | -4.48%                      | 28.00%                  | 28.00%                    | 8.47%                       | 6.67%                      | 28.00%                      | 0.75                 | 0.57                 | 0.81                 | 0.50                 | 0.81                 | 0.50                 |
| Fidelity Bank                                                                                                                                                                 | 31-Dec                                                   | 37,087.74                                                     | 1.28                         | 0.00%                              | 1.59%                       | 34.74%                  | 58.02%                    | 31.96%                      | -2.29%                     | 52.38%                      | 1.35                 | 1.22                 | 1.42                 | 0.77                 | 1.42                 | 0.76                 |
| Sterling Bank                                                                                                                                                                 | 31-Dec                                                   | 30,517.84                                                     | 1.06                         | 1.92%                              | 1.92%                       | 39.47%                  | 43.24%                    | 2.91%                       | 1.92%                      | 39.47%                      | 1.06                 | 0.98                 | 1.16                 | 0.67                 | 1.16                 | 0.67                 |
|                                                                                                                                                                               |                                                          |                                                               |                              |                                    |                             |                         |                           |                             |                            |                             |                      |                      |                      |                      |                      |                      |
| BREWERIES                                                                                                                                                                     |                                                          |                                                               |                              |                                    |                             |                         |                           |                             |                            |                             |                      |                      |                      |                      |                      |                      |
| Guinness                                                                                                                                                                      | 30-Jun                                                   | 123,482.83                                                    | 82.00                        | -2.96%                             | -3.53%                      | 17.14%                  | 20.59%                    | -12.30%                     | 14.69%                     | -1.26%                      | 91.50                | 60.00                | 91.50                | 60.00                | 100.01               | 60.00                |
| Nigerian Breweries                                                                                                                                                            | 31-Dec                                                   | 1,490,670.97                                                  | 188.00                       | 1.61%                              | 2.17%                       | 28.77%                  | 44.62%                    | 33.67%                      | 16.77%                     | 27.04%                      | 193.00               | 153.01               | 193.00               | 112.82               | 193.00               | 112.82               |
| International Breweries                                                                                                                                                       | 31-Mar                                                   | 112,557.16                                                    | 34.50                        | 0.00%                              | 1.47%                       | 56.82%                  | 119.75%                   | 74.60%                      | 12.86%                     | 86.49%                      | 34.50                | 29.97                | 34.50                | 15.00                | 34.50                | 15.00                |
| CEMENT & CONSTRUCTION                                                                                                                                                         |                                                          |                                                               |                              |                                    |                             |                         |                           |                             |                            |                             |                      |                      |                      |                      |                      |                      |
| Ashaka Cement                                                                                                                                                                 | 31-Dec                                                   | 38,249.86                                                     | 17.08                        | 0.00%                              | 0.00%                       | 55.27%                  | 51.82%                    | -14.39%                     | 0.00%                      | 42.10%                      | 17.08                | 17.08                | 17.08                | 9.03                 | 19.95                | 9.03                 |
| Dangote Cement                                                                                                                                                                | 31-Dec                                                   | 3,690,292.28                                                  | 216.56                       | -3.71%                             | -1.47%                      | 32.86%                  | 28.15%                    | 25.91%                      | 5.64%                      | 24.47%                      | 245.00               | 202.00               | 245.00               | 149.26               | 245.00               | 149.26               |
| C.C.N.N.                                                                                                                                                                      | 31-Dec                                                   | 11,310.10                                                     | 9.00                         | -2.17%                             | -6.93%                      | 85.95%                  | 110.28%                   | 50.00%                      | -7.22%                     | 80.00%                      | 10.84                | 8.33                 | 11.27                | 4.13                 | 11.27                | 4.04                 |
| W.A Portland Cement                                                                                                                                                           | 31-Dec                                                   | 312,401.85                                                    | 57.00                        | -0.02%                             | -2.56%                      | 20.13%                  | 46.15%                    | -1.72%                      | 14.00%                     | 39.19%                      | 63.00                | 49.99                | 63.00                | 34.50                | 63.00                | 34.50                |
| Julius Berger<br>UACN Property DevCo                                                                                                                                          | 31-Dec<br>31-Dec                                         | 47,506.80<br>4,125.00                                         | 35.99<br>3.00                | 0.00%<br>0.33%                     | 0.00%<br>3.81%              | -9.71%<br>53.85%        | -6.91%<br>62.16%          | -25.63%<br>-15.01%          | -3.98%<br>7.14%            | -6.71%<br>14.50%            | 36.00<br>3.02        | 32.14<br>2.70        | 43.84<br>3.15        | 32.14<br>1.63        | 48.39<br>3.95        | 32.14<br>1.63        |
| CONSUMER & PERSONAL CARE                                                                                                                                                      |                                                          | 101,842.74                                                    | 25.65                        | -4.75%                             | 0.00%                       | 35.00%                  | 83.35%                    | 40.93%                      | 11.91%                     | 76.90%                      | 27.00                | 20.65                | 27.00                | 11.04                | 27.00                | 11.04                |
| PZ Cussons<br>Unilever                                                                                                                                                        | 31-May<br>31-Dec                                         | 161,925.08                                                    | 42.80                        | -4.75%                             | -5.91%                      | 18.89%                  | 50.18%                    | 40.93%                      | 16.08%                     | 22.29%                      | 46.00                | 33.00                | 46.00                | 11.04<br>27.81       | 50.01                | 27.81                |
| Glaxo Smithkline                                                                                                                                                              | 31-Dec                                                   | 25,113.41                                                     | 21.00                        | 0.00%                              | 0.00%                       | 31.25%                  | 48.94%                    | 12.90%                      | 2.69%                      | 33.33%                      | 21.00                | 20.00                | 21.59                | 14.00                | 21.59                | 13.54                |
| FOOD & BEVERAGES                                                                                                                                                              | JI-Dec                                                   | 25,115.41                                                     | 21.00                        | 0.0070                             | 0.0076                      | 51.2570                 | +0.7+70                   | 12.7070                     | 2.0770                     | 33.3370                     | 21.00                | 20.00                | 21.57                | 14.00                | 21.57                | 13.34                |
| 7-up Bottling                                                                                                                                                                 | 31-Mar                                                   | 59,011.18                                                     | 92.12                        | 0.00%                              | -4.99%                      | -12.26%                 | -13.50%                   | -18.48%                     | 6.56%                      | -28.59%                     | 98.00                | 78.21                | 129.00               | 76.01                | 159.90               | 76.01                |
| Cadbury                                                                                                                                                                       | 31-Dec                                                   | 22,669.90                                                     | 12.07                        | 0.00%                              | -4.96%                      | 21.92%                  | 34.11%                    | -13.79%                     | -13.79%                    | 17.30%                      | 13.30                | 10.45                | 15.67                | 7.41                 | 16.53                | 78.01                |
| Dangote Flour Mills                                                                                                                                                           | 30-Sep                                                   | 32,450.00                                                     | 6.49                         | 1.41%                              | 8.17%                       | 55.64%                  | 70.79%                    | 66.84%                      | 26.51%                     | 52.71%                      | 7.00                 | 4.85                 | 7.00                 | 3.58                 | 7.00                 | 3.51                 |
| Dangote Sugar                                                                                                                                                                 | 31-Dec                                                   | 156,600.00                                                    | 13.05                        | 0.38%                              | 0.38%                       | 93.33%                  | 115.35%                   | 100.77%                     | 45.00%                     | 113.58%                     | 14.91                | 8.36                 | 14.91                | 5.71                 | 14.91                | 5.71                 |
| Flour Mills                                                                                                                                                                   | 31-Mar                                                   | 74,843.24                                                     | 28.52                        | 0.00%                              | -1.28%                      | 48.70%                  | 60.22%                    | 42.60%                      | 5.63%                      | 54.25%                      | 31.00                | 22.00                | 31.00                | 17.20                | 31.00                | 16.20                |
| Nestle                                                                                                                                                                        | 31-Dec                                                   | 967,056.48                                                    | 1,220.02                     | 0.00%                              | 0.83%                       | 43.53%                  | 114.04%                   | 47.88%                      | 35.41%                     | 50.62%                      | 1,220.20             | 901.00               | 1,220.20             | 570.00               | 1,220.20             | 570.00               |
| Honeywell                                                                                                                                                                     | 31-Mar                                                   | 16,653.42                                                     | 2.10                         | 0.00%                              | 6.06%                       | 62.79%                  | 110.00%                   | 61.54%                      | 19.32%                     | 61.54%                      | 2.28                 | 1.81                 | 2.28                 | 0.92                 | 2.28                 | 0.92                 |
| UACN                                                                                                                                                                          | 31-Dec                                                   | 30,157.57                                                     | 15.70                        | 0.00%                              | -5.42%                      | 9.56%                   | 24.60%                    | -21.11%                     | -12.68%                    | -6.60%                      | 17.50                | 15.70                | 18.53                | 12.02                | 21.78                | 12.02                |
|                                                                                                                                                                               |                                                          |                                                               |                              |                                    |                             |                         |                           |                             |                            |                             |                      |                      |                      |                      |                      |                      |
| OIL& GAS<br>Forte Oil                                                                                                                                                         | 31-Dec                                                   | 65,124.06                                                     | 50.00                        | 0.00%                              | 0.00%                       | 9.65%                   | -0.70%                    | -71.75%                     | -0.14%                     | -40.78%                     | 62.90                | 48.70                | 84.22                | 43.00                | 177.00               | 43.00                |
| Conoil Plc                                                                                                                                                                    | 31-Dec                                                   | 20,173.19                                                     | 29.07                        | -4.97%                             | -14.22%                     | -14.50%                 | -16.94%                   | 34.27%                      | -34.76%                    | -22.44%                     | 42.34                | 29.07                | 44.56                | 29.07                | 44.56                | 20.57                |
| Mobil Oil                                                                                                                                                                     | 31-Dec                                                   | 73,244.11                                                     | 203.12                       | -4.77%                             | -9.75%                      | -35.60%                 | -28.73%                   | 24.88%                      | -18.76%                    | -27.20%                     | 260.00               | 203.12               | 360.00               | 203.12               | 360.00               | 162.65               |
| Oando                                                                                                                                                                         | 31-Dec                                                   | 84,242.33                                                     | 7.00                         | -1.69%                             | 2.04%                       | -18.13%                 | 48.62%                    | 37.25%                      | -4.11%                     | 48.94%                      | 8.40                 | 6.81                 | 9.57                 | 4.30                 | 9.57                 | 3.61                 |
|                                                                                                                                                                               | 31-Dec                                                   | 8,549.26                                                      | 33.66                        | -5.02%                             | -5.02%                      | -13.76%                 | -13.76%                   | -8.16%                      | -4.11%                     | -22.16%                     | 37.30                | 33.66                | 43.24                | 33.66                | 45.51                | 33.66                |
| MRS Oil                                                                                                                                                                       | 31-Dec                                                   | 73,608.33                                                     | 216.80                       | -4.91%                             | -4.96%                      | -16.63%                 | -20.59%                   | -10.38%                     | -22.57%                    | -27.49%                     | 270.00               | 216.80               | 305.00               | 216.80               | 345.00               | 216.80               |
|                                                                                                                                                                               | 01000                                                    | 4,681.88                                                      | 3.59                         | 0.00%                              | 4.36%                       | 2.87%                   | 7.49%                     | 30.55%                      | -5.77%                     | 15.81%                      | 3.90                 | 3.44                 | 4.09                 | 2.97                 | 4.09                 | 2.74                 |
| Total                                                                                                                                                                         | 31-Dec                                                   |                                                               |                              |                                    | 0.00%                       | 23.59%                  | 30.27%                    | 75.27%                      | 3.66%                      | 26.85%                      | 488.00               | 460.05               | 488.00               | 345.80               | 488.00               | 275.00               |
| Total<br>Eterna Oil                                                                                                                                                           | 31-Dec<br>31-Dec                                         | 266,695.57                                                    | 482.00                       | 0.00%                              |                             |                         |                           |                             |                            |                             |                      |                      |                      |                      |                      |                      |
| Total<br>Eterna Oil<br>SEPLAT                                                                                                                                                 |                                                          |                                                               | 482.00                       | 0.00%                              |                             |                         |                           |                             |                            |                             |                      |                      |                      |                      |                      |                      |
| Total<br>Eterna Oil<br>SEPLAT<br>INSURANCE                                                                                                                                    |                                                          |                                                               | 482.00                       | 3.64%                              | 1.79%                       | 9.62%                   | 3.64%                     | -10.94%                     | -5.00%                     | -9.52%                      | 0.62                 | 0.54                 | 0.64                 | 0.51                 | 0.67                 | 0.51                 |
| Total<br>Eterna Oil<br>SEPLAT<br>INSURANCE<br>AIICO Insurance                                                                                                                 | 31-Dec                                                   | 266,695.57                                                    |                              |                                    | 1.79%<br>-0.77%             | 9.62%<br>1.57%          | 3.64%<br>24.04%           | -10.94%<br>37.23%           | -5.00%<br>8.40%            | -9.52%<br>30.30%            | 0.62<br>1.43         | 0.54<br>1.19         | 0.64<br>1.45         | 0.51<br>0.96         | 0.67<br>1.45         | 0.51<br>0.95         |
| Total<br>Eterna Oil<br>SEPLAT<br>INSURANCE<br>AIICO Insurance<br>Continental Re                                                                                               | 31-Dec<br>31-Dec                                         | 266,695.57<br>5,016.12                                        | 0.57                         | 3.64%                              |                             |                         |                           |                             |                            |                             |                      |                      |                      |                      |                      |                      |
| Total<br>Eterna Oil<br>SEPLAT<br>INSURANCE<br>AIICO Insurance<br>Continental Re<br>Custodian & Allied                                                                         | 31-Dec<br>31-Dec<br>31-Dec                               | 266,695.57<br>5,016.12<br>13,322.79                           | 0.57<br>1.29                 | 3.64%<br>-0.77%                    | -0.77%                      | 1.57%                   | 24.04%                    | 37.23%                      | 8.40%                      | 30.30%                      | 1.43                 | 1.19                 | 1.45                 | 0.96                 | 1.45                 | 0.95                 |
| Total<br>Eterna Oil<br>SEPLAT<br>INSURANCE<br>AllCO Insurance<br>Continental Re<br>Custodian & Allied<br>Mansard                                                              | 31-Dec<br>31-Dec<br>31-Dec<br>31-Dec<br>31-Dec           | 266,695.57<br>5,016.12<br>13,322.79<br>20,115.98              | 0.57<br>1.29<br>3.42         | 3.64%<br>-0.77%<br>-5.00%          | -0.77%<br>-10.00%           | 1.57%<br>1.79%          | 24.04%<br>0.59%           | 37.23%<br>-11.17%           | 8.40%<br>-2.01%            | 30.30%<br>-12.08%           | 1.43<br>3.80         | 1.19<br>3.40         | 1.45<br>3.95         | 0.96<br>3.00         | 1.45<br>4.04         | 0.95<br>3.00         |
| Total<br>Eterna Oil<br>SEPLAT<br>INSURANCE<br>AllCO Insurance<br>Continental Re<br>Custodian & Allied<br>Mansard<br>Prestige Assurance                                        | 31-Dec<br>31-Dec<br>31-Dec<br>31-Dec<br>31-Dec<br>31-Dec | 266,695.57<br>5,016.12<br>13,322.79<br>20,115.98<br>19,950.00 | 0.57<br>1.29<br>3.42<br>1.90 | 3.64%<br>-0.77%<br>-5.00%<br>2.15% | -0.77%<br>-10.00%<br>-7.32% | 1.57%<br>1.79%<br>9.83% | 24.04%<br>0.59%<br>21.02% | 37.23%<br>-11.17%<br>-5.00% | 8.40%<br>-2.01%<br>-14.41% | 30.30%<br>-12.08%<br>13.77% | 1.43<br>3.80<br>2.35 | 1.19<br>3.40<br>1.86 | 1.45<br>3.95<br>2.62 | 0.96<br>3.00<br>1.45 | 1.45<br>4.04<br>2.62 | 0.95<br>3.00<br>1.45 |
| MRS Oil<br>Total<br>Eterna Oil<br>SEPLAT<br>INSURANCE<br>AIICO Insurance<br>Continental Re<br>Custodian & Allied<br>Mansard<br>Prestige Assurance<br>AGRICULTURE<br>Okomu Oil | 31-Dec<br>31-Dec<br>31-Dec<br>31-Dec<br>31-Dec<br>31-Dec | 266,695.57<br>5,016.12<br>13,322.79<br>20,115.98<br>19,950.00 | 0.57<br>1.29<br>3.42<br>1.90 | 3.64%<br>-0.77%<br>-5.00%<br>2.15% | -0.77%<br>-10.00%<br>-7.32% | 1.57%<br>1.79%<br>9.83% | 24.04%<br>0.59%<br>21.02% | 37.23%<br>-11.17%<br>-5.00% | 8.40%<br>-2.01%<br>-14.41% | 30.30%<br>-12.08%<br>13.77% | 1.43<br>3.80<br>2.35 | 1.19<br>3.40<br>1.86 | 1.45<br>3.95<br>2.62 | 0.96<br>3.00<br>1.45 | 1.45<br>4.04<br>2.62 | 0.95<br>3.00<br>1.45 |